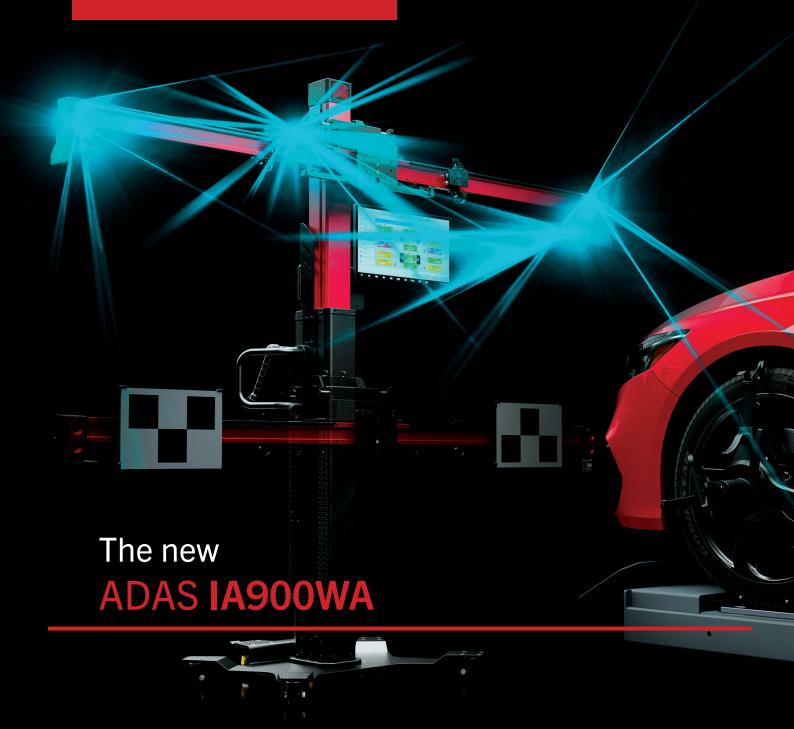

# AUTEL

an alignment revolution wheel alignment and ADAS in one solution

#### **ADAS IA900WA**

Technological innovation is constantly evolving and our experts are becoming more and more skilled: from control units to tires, they are ready to solve any problem. That's why Autel developed a wheel alignment and ADAS calibration system able to perform these two similar and closely related functions, saving time and simplifying the procedure.

IA900WA is the only tool on the market that can perform wheel alignment pre-check and comprehensive ADAS calibration on all vehicles. Live data make wheel alignment simple and effective: using the values on the tablet it is possible to manually adjust the frame.