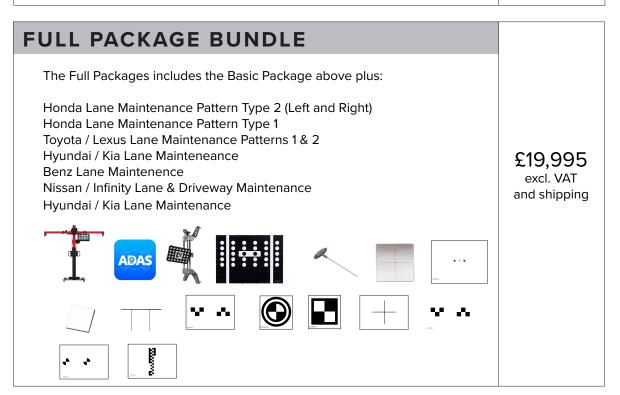

### **ADAS BUNDLED PRICING DISCOUNTS**

Price list July 2022

PLEASE NOTE: You can only use our IA900WA in conjunction with our MSUltra diagnostic tablet. Your Ultra must be in software updates.

£5,250 excl. VAT and shipping

Note: The ADAS Bundles can be up to 3 pallets in size. The pricing above does not include shipping which will vary based on your location and the items you purchase. Please check with your authorise dealer.