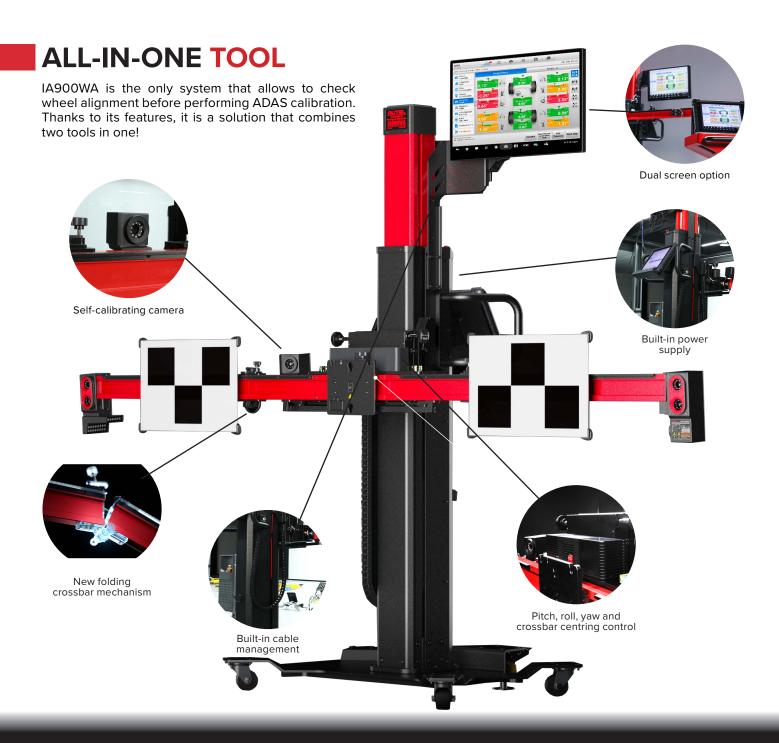

IA900WA is the only tool on the market that can perform wheel alignment pre-check and comprehensive ADAS calibration on all vehicles. Live data make wheel alignment simple and effective: using the values on the tablet it is possible to manually adjust the frame.

#### **IA900WA - ADAS CALIBRATION SOFTWARE**

In addition to the wheel alignment software, IA900WA can perform ADAS calibrations through guided instructions and fully electrical adjustments.

The frame with the fastest and most precise positioning on the market.

Detailed colour instructions guide the user through the ADAS calibration procedure.

Adjustable height of the calibration frame by simply pressing a button.