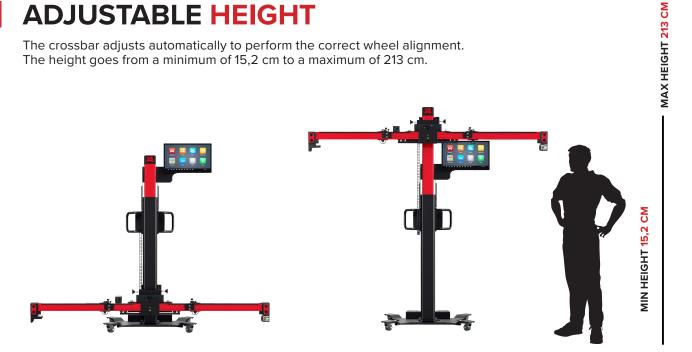

## **ADJUSTABLE HEIGHT**

#### ADJUSTABLE HEIGHT

The crossbar adjusts automatically to perform the correct wheel alignment. The height goes from a minimum of 15,2 cm to a maximum of 213 cm.