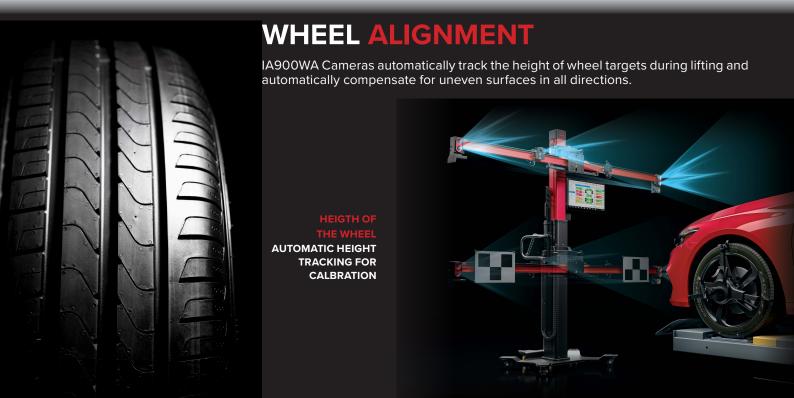

#### ADJUSTABLE HEIGHT

The crossbar adjusts automatically to perform the correct wheel alignment. The height goes from a minimum of 15,2 cm to a maximum of 213 cm.

Real-time display of alignment data reading.