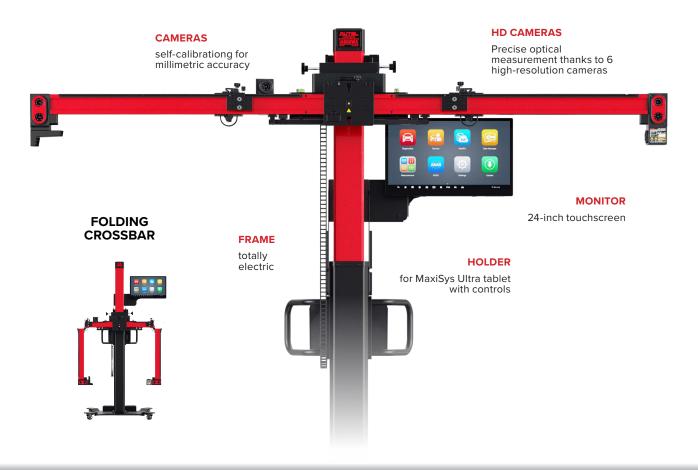

#### **IA900WA - WHEEL ALIGNMENT SOFTWARE**

Thanks to the wheel alignment software built in the IA900WA system, you can check the status of your vehicle before servicing. Guided instructions and real-time data avoid wasting time.

#### **IA900WA - ADAS CALIBRATION SOFTWARE**

In addition to the wheel alignment software, IA900WA can perform ADAS calibrations through guided instructions and fully electrical adjustments.

The frame with the fastest and most precise positioning on the market.

Detailed colour instructions guide the user through the ADAS calibration procedure.

Adjustable height of the calibration frame by simply pressing a button.