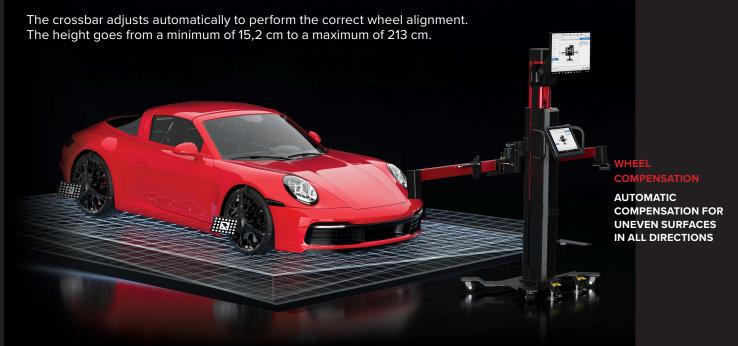

## **ADJUSTABLE HEIGHT**

#### ADJUSTABLE HEIGHT

The crossbar adjusts automatically to perform the correct wheel alignment. The height goes from a minimum of 15,2 cm to a maximum of 213 cm.