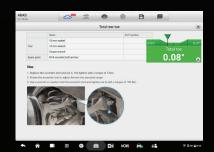

## **IA900W** WHEEL ALIGNMENT SOFTWARE

Vehicle inspection of tires, brakes, suspension, steering, and more. Mark service recommendations, attach photos and notes.

Live alignment reading display.

Illustrated Alignment instructions, live readings, required tools, and adjustment locations display on a single screen.