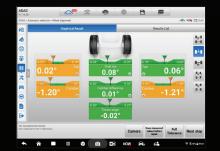

## **IA900W** WHEEL ALIGNMENT SOFTWARE

Vehicle inspection of tires, brakes, suspension, steering, and more. Mark service recommendations, attach photos and notes.

Live alignment reading display.

Illustrated Alignment instructions, live readings, required tools, and adjustment locations display on a single screen.