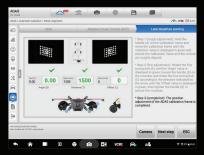

## **IA900A** ADAS CALIBRATION SOFTWARE

The industry's fastest and most accurate frame placement in as little as a minute.

Step-by-step illustrated full-color instructions walk the user through the ADAS calibration process.