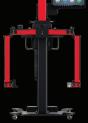

# ADAS CALIBRATION Compensates for uneven floors in all directions.

Dual Screen Operation

Crossbar Control Pitch, Roll, Yaw and Center

New Folding Crossbar Locking Mechanism

Self Calibrating Camera

Built-In Cable Management

### **6" MINIMUM HEIGHT**

#### 7' MAXIMUM HEIGHT