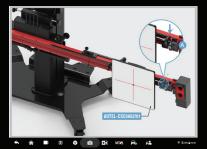

# ADAS CALIBRATION Compensates for uneven floors in all directions.

Dual Screen Operation

Crossbar Control Pitch, Roll, Yaw and Center

New Folding Crossbar Locking Mechanism

Self Calibrating Camera

Built-In Cable Management