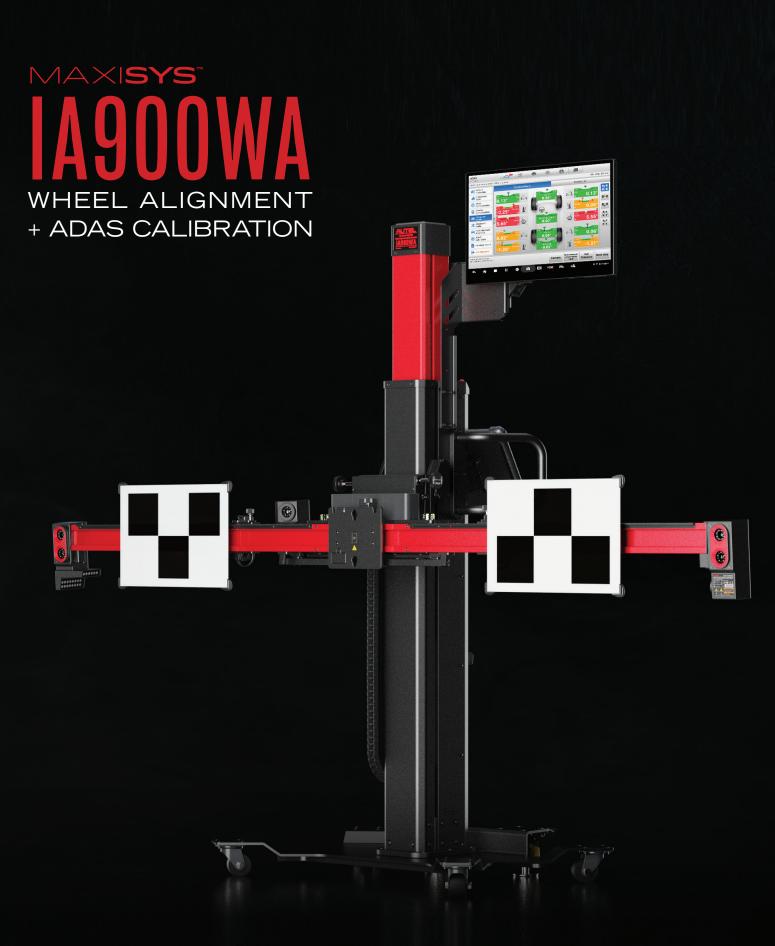

The IA900WA frame performs *both* WHEEL ALIGNMENT *and* ADAS CALIBRATION. Improve shop efficiency and profitability.

- 24in Touchscreen Monitor
- Simulcast from MaxiSYS Ultra
- MaxiSYS Ultra Tablet Cradle With Controls
- MaxiSYS Interface Instead of PC for Wheel Alignment
- Robotic Frame Movement
- Precise Optical Measurement With 6 High Resolution Cameras
- Self Calibrating Cameras, Always Accurate, Every Time
- Cameras Automatically Track Vehicle Height On Lift