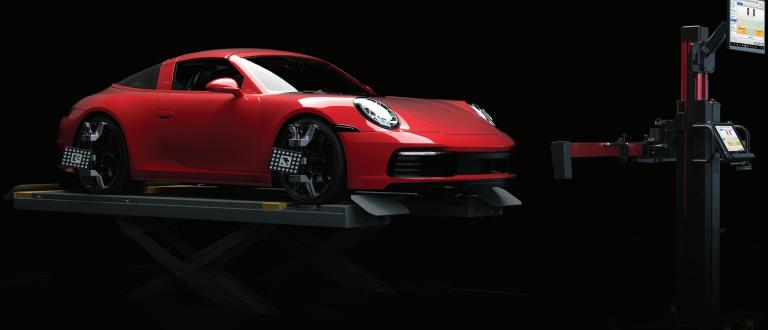

## **IA900A** ADAS CALIBRATION SOFTWARE

The industry's fastest and most accurate frame placement in as little as a minute.

Step-by-step illustrated full-color instructions walk the user through the ADAS calibration process.