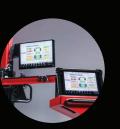

The IA900WA frame performs *both* WHEEL ALIGNMENT *and* ADAS CALIBRATION. Improve shop efficiency and profitability.

- 24in Touchscreen Monitor
- Simulcast from MaxiSYS Ultra
- MaxiSYS Ultra Tablet Cradle With Controls
- MaxiSYS Interface Instead of PC for Wheel Alignment
- Robotic Frame Movement
- Precise Optical Measurement With 6 High Resolution Cameras
- Self Calibrating Cameras, Always Accurate, Every Time
- Cameras Automatically Track Vehicle Height On Lift