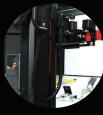

The IA900WA frame performs *both* WHEEL ALIGNMENT *and* ADAS CALIBRATION. Improve shop efficiency and profitability.

- 24in Touchscreen Monitor
- Simulcast from MaxiSYS Ultra
- MaxiSYS Ultra Tablet Cradle With Controls
- MaxiSYS Interface Instead of PC for Wheel Alignment
- Robotic Frame Movement
- Precise Optical Measurement With 6 High Resolution Cameras
- Self Calibrating Cameras, Always Accurate, Every Time
- Cameras Automatically Track Vehicle Height On Lift

Consolidated Power Supply