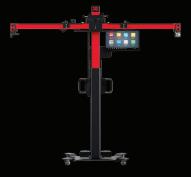

The IA900WA frame performs *both* WHEEL ALIGNMENT *and* ADAS CALIBRATION. Improve shop efficiency and profitability.

- 24in Touchscreen Monitor
- Simulcast from MaxiSYS Ultra
- MaxiSYS Ultra Tablet Cradle With Controls
- MaxiSYS Interface Instead of PC for Wheel Alignment
- Robotic Frame Movement
- Precise Optical Measurement With 6 High Resolution Cameras
- Self Calibrating Cameras, Always Accurate, Every Time
- Cameras Automatically Track Vehicle Height On Lift

# ADAS CALIBRATION Compensates for uneven floors in all directions.

Dual Screen Operation

Crossbar Control Pitch, Roll, Yaw and Center

New Folding Crossbar Locking Mechanism

Self Calibrating Camera

Built-In Cable Management