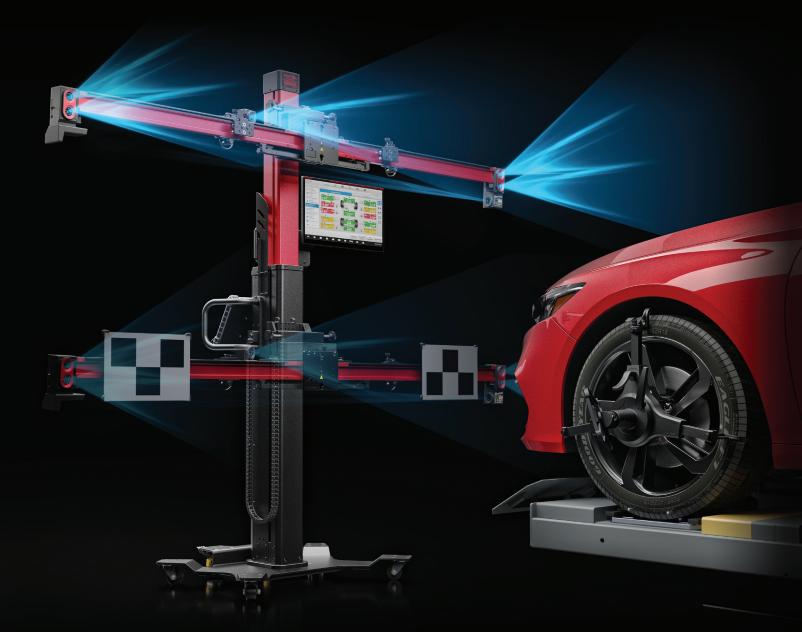

## WHEEL ALIGNMENT Cameras automatically track height of wheel targets on lift.

# ADAS CALIBRATION Compensates for uneven floors in all directions.

Dual Screen Operation

Crossbar Control Pitch, Roll, Yaw and Center

New Folding Crossbar Locking Mechanism

Self Calibrating Camera

Built-In Cable Management