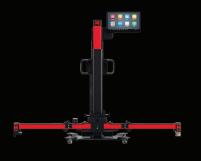

The IA900WA frame performs *both* WHEEL ALIGNMENT *and* ADAS CALIBRATION. Improve shop efficiency and profitability.

- 24in Touchscreen Monitor
- Simulcast from MaxiSYS Ultra
- MaxiSYS Ultra Tablet Cradle With Controls
- MaxiSYS Interface Instead of PC for Wheel Alignment
- Robotic Frame Movement
- Precise Optical Measurement With 6 High Resolution Cameras
- Self Calibrating Cameras, Always Accurate, Every Time
- Cameras Automatically Track Vehicle Height On Lift

## WHEEL ALIGNMENT Cameras automatically track height of wheel targets on lift.