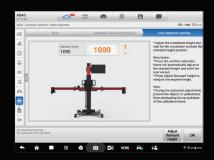

Optical Measurement With 6 High Resolution Cameras
- Self Calibrating Cameras, Always Accurate, Every Time
- Cameras Automatically Track Vehicle Height On Lift

## WHEEL ALIGNMENT Cameras automatically track height of wheel targets on lift.



## **IA900W** WHEEL ALIGNMENT SOFTWARE



Vehicle inspection of tires, brakes, suspension, steering, and more. Mark service recommendations, attach photos and notes.



Live alignment reading display.



Illustrated Alignment instructions, live readings, required tools, and adjustment locations display on a single screen.

## **IA900A** ADAS CALIBRATION SOFTWARE



The industry's fastest and most accurate frame placement in as little as a minute.



Step-by-step illustrated full-color instructions walk the user through the ADAS calibration process.



Set ADAS calibration target height with the push of a button.

AUTEĽ

# ADAS CALIBRATION Compensates for uneven floors in all directions.



Dual Screen Operation



Crossbar Control Pitch, Roll, Yaw and Center



New Folding Crossbar Locking Mechanism



Self Calibrating Camera



Built-In Cable Management



Consolidated Power Supply





### **6" MINIMUM HEIGHT**



#### 7' MAXIMUM HEIGHT



#### AUTEL EUROPE GmbH GERMANY Adalperostraße, 82 85737 Ismaning

ITALY Via dell' Artigianato, 14 30020 Marcon (VE)

#### CONTACT US

☑ order.eu@autel.com
☑ salesoffice.eu@autel.com
¾ www.autel.eu

FOLLOW US @AutelEurope

## AUTEL