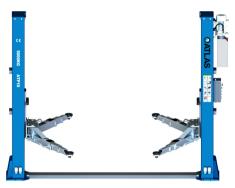

## **Atlas ATP10**

5,000kg lifting capacity. Boasting electric locks, four 3-Stage arms and 70 and 100mm pad extensions included as standard, the ATPIO has all the features of the ATP9 but it's tougher, being capable of handling large 4x4s and vans. A proven 2 post, super-duty lift derived from a US best-seller.