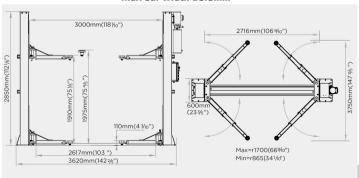

## **Atlas ATP10**

5,000kg lifting capacity. Boasting electric locks, four 3-Stage arms and 70 and 100mm pad extensions included as standard, the ATPIO has all the features of the ATP9 but it's tougher, being capable of handling large 4x4s and vans. A proven 2 post, super-duty lift derived from a US best-seller.

## **KEY FEATURES**

Lifting capacity 5000kg **Electric locks** 

3-Stage Arms all-round

70mm and 100mm pad extensions included as standard Optional Vehicle Chassis lift pad adaptors specifically designed for SUVs and 4x4s available Includes delivery, installation and 2 years parts and labour warranty

Lifting height 1910mm Height IIOmm

Max car width 2616mm