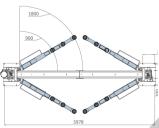

## **EAE EE62B - 5 Ton 2 Post lift**

- ·With APS technology
- ·1900mm lifting height
- ·5000kg lifting capacity
- ·Durable cylinders in each column carry with anti-surge valves
- ·Screw-up lifting pads with clearance height less than 100mm
  - ·flexible three stage arms
  - ·The arm locks engage and disengage automatically
- ·Standard aluminum motor avoids overheating and ensures long service life
  - ·Durable powder coating
- ·Standard door protection pads to prevent possible damage when open the door without caution
  - ·Standard column curtain
  - ·Pre-fixed hydraulic pressure prevents overloading operation
    - ·ABS control box with rubber gasket sealing
      - ·CE certificated