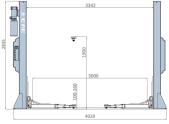

## **EAE EE62B - 5 Ton 2 Post lift**

- ·With APS technology
- ·1900mm lifting height
- ·5000kg lifting capacity
- ·Durable cylinders in each column carry with anti-surge valves
- ·Screw-up lifting pads with clearance height less than 100mm
  - ·flexible three stage arms
  - ·The arm locks engage and disengage automatically
- ·Standard aluminum motor avoids overheating and ensures long service life
  - ·Durable powder coating
- ·Standard door protection pads to prevent possible damage when open the door without caution
  - ·Standard column curtain
  - ·Pre-fixed hydraulic pressure prevents overloading operation
    - ·ABS control box with rubber gasket sealing
      - ·CE certificated