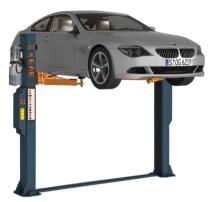

## **EAE EE62B - 5 Ton 2 Post lift**

- ·With APS technology
- ·1900mm lifting height
- ·5000kg lifting capacity
- ·Durable cylinders in each column carry with anti-surge valves
- ·Screw-up lifting pads with clearance height less than 100mm
  - ·flexible three stage arms
  - ·The arm locks engage and disengage automatically
- ·Standard aluminum motor avoids overheating and ensures long service life
  - ·Durable powder coating
- ·Standard door protection pads to prevent possible damage when open the door without caution
  - ·Standard column curtain
  - ·Pre-fixed hydraulic pressure prevents overloading operation
    - ·ABS control box with rubber gasket sealing
      - ·CE certificated